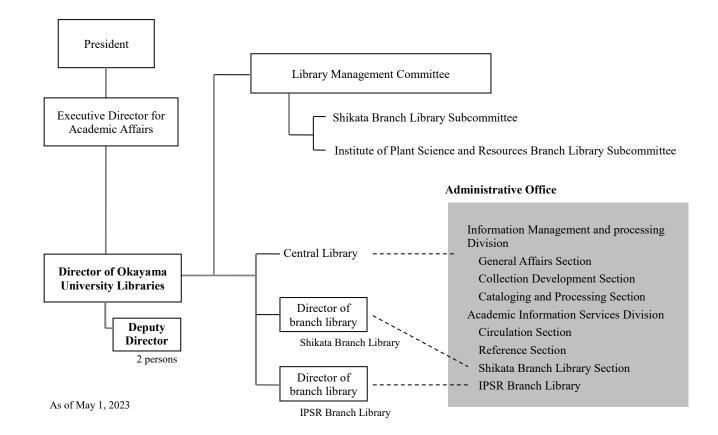

#### **Director of Okayama University Libraries**

Kenichiro Koga (Research Institute for Interdisciplinary Science) Appointed in April 2021

#### **Deputy Director**

Tatsuo Fujii (Faculty of Natural Science and Technology) Appointed in April 2021

Masafumi Motomura (Faculty of Interdisciplinary Science and Engineering in Health Systems) Appointed in April 2021

#### Director of Shikata Branch Library

Hitoshi Nagatsuka (Faculty of Medicine, Dentistry and Pharmaceutical Sciences) Appointed in April 2022

#### **Director of IPSR Branch Library**

Shin Taketa (Institute of Plant Science and Resources) Appointed in April 2023

|                | As of May 1 each year |           |       |  |  |  |
|----------------|-----------------------|-----------|-------|--|--|--|
|                | Full-time             | Part-time | Total |  |  |  |
|                | 20                    | 13        | 33    |  |  |  |
| Central        | 17                    | 13        | 30    |  |  |  |
| Library        | 18                    | 11        | 29    |  |  |  |
|                | 18                    | 11        | 29    |  |  |  |
|                | 4                     | 4         | 8     |  |  |  |
| Shikata Branch | 3                     | 4         | 7     |  |  |  |
| Library        | 3                     | 4         | 7     |  |  |  |
|                | 3                     | 4         | 7     |  |  |  |
|                | 1                     | 2         | 3     |  |  |  |
| IPSR Branch    | 1                     | 2         | 3     |  |  |  |
| Library        | 1                     | 2         | 3     |  |  |  |
|                | 1                     | 3         | 4     |  |  |  |
|                | 25                    | 19        | 44    |  |  |  |
| Tatal          | 21                    | 19        | 40    |  |  |  |
| Total          | 22                    | 17        | 39    |  |  |  |
|                | 22                    | 18        | 40    |  |  |  |