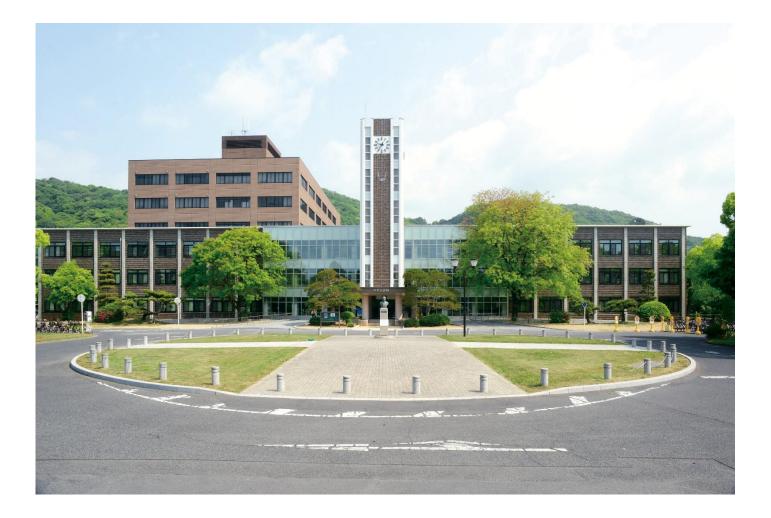

# Okayama University Libraries

GLOBAL GATE FOR LEARNING

Outline of Okayama University Libraries AY2023

Central Library

Shikata Branch Library

Institute of Plant Science and Resources Branch Library (IPSR Branch Library)

Okayama University Library was established in 1949 just at the same time when the Okayama University. Next year, Library was opened.

Okayama University Libraries consist of three libraries: Central Library on Tsushima Campus, Shikata Branch Library on Shikata Campus, and Institute of Plant Science and Resources Branch Library on Kurashiki Campus. The libraries provide a wide range of services to the local communities, and educational and research institutions, not only to member at Okayama University. Some library materials are available for reading to people in the community to support their lifelong learning activities. We also hold regular exhibitions, mainly records and documents of the Ikeda clan, the fief lord of Okayama.