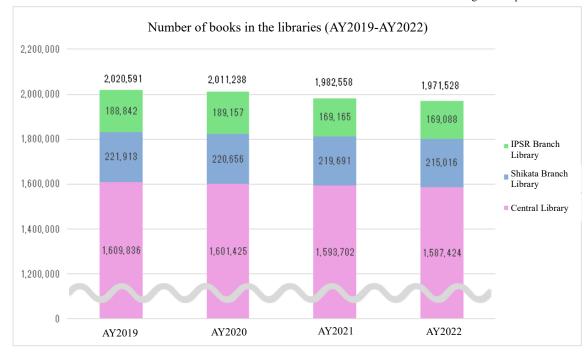

## Library Holdings

AY2022-AY2019, from the top down (E-journals are from AY2023 to AY2020)

|                        | Books                            |                  |             | Journals (titles)                   |                     |                      |             |
|------------------------|----------------------------------|------------------|-------------|-------------------------------------|---------------------|----------------------|-------------|
|                        | Japanese and<br>Chinese<br>books | Foreign<br>books | Total       | Japanese<br>and Chinese<br>journals | Foreign<br>journals | Total                | E-journals* |
| Central                | 1, 120, 473                      | 466, 951         | 1, 587, 424 | 21, 610                             | 10, 075             | 31, 685              | -           |
|                        | 1,127,233                        | 466,469          | 1,593,702   | 21,597                              | 10,056              | 31,653               | -           |
| Library                | 1,135,453                        | 465,972          | 1,601,425   | 21,533                              | 10,078              | 31,611               | -           |
|                        | 1,143,607                        | 466,229          | 1,609,836   | 21,040                              | 9,973               | 31,013               | -           |
|                        | 113, 074                         | 101, 942         | 215, 016    | 4, 086                              | 3, 186              | 7, 272               | -           |
| Shikata                | 115,912                          | 103,779          | 219,691     | 4,081                               | 3,193               | 7,274                | -           |
| Branch<br>Library      | 115,566                          | 105,090          | 220,656     | 3,967                               | 3,238               | 7,205                | -           |
|                        | 115,904                          | 106,009          | 221,913     | 3,760                               | 3,134               | 6,894                | -           |
|                        | 77, 454                          | 91, 634          | 169, 088    | 9, 111                              | 4, 856              | 13, 967              | -           |
| IPSR Branch<br>Library | 77,496                           | 91,669           | 169,165     | 9,076                               | 4,762               | 13,838               | -           |
|                        | 96,564                           | 92,593           | 189,157     | 9,054                               | 4,712               | 13,766               | -           |
|                        | 96,344                           | 92,498           | 188,842     | 8,965                               | 4,692               | 13,657               | -           |
|                        | 1, 311, 001                      | 660, 527         | 1, 971, 528 | 34, 807                             | 18, 117             | <mark>52, 924</mark> | 84, 345     |
| Total                  | 1,320,641                        | 661,917          | 1,982,558   | 34,754                              | 18,011              | 52,765               | 85,938      |
| Total                  | 1,347,583                        | 663,655          | 2,011,238   | 34,554                              | 18,028              | 52,582               | 84,234      |
|                        | 1,355,855                        | 664,736          | 2,020,591   | 33,765                              | 17,799              | 51,564               | 79,813      |

\*The number of e-journals is the number of titles registered in Link Resolver.

Number of Books in the Libraries

\*Including those kept in laboratories