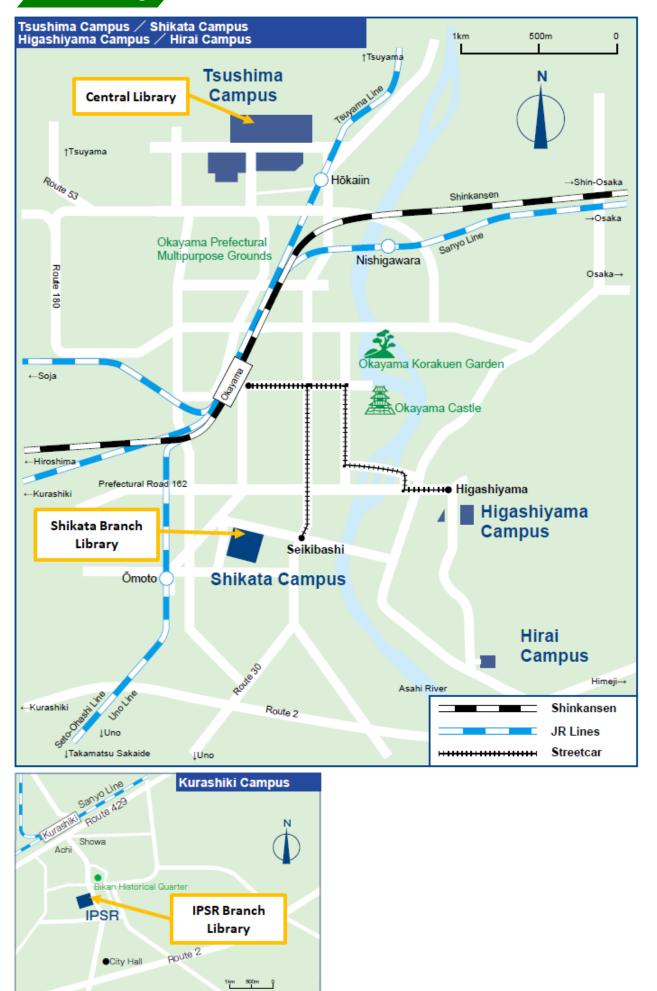

Access Map

Okayama University Libraries

Central Library 3-1-1 Tsushima-naka, Kita-ku, Okayama City, Okayama 700-8530 Shikata Branch Library 2-5-1 Shikata-cho, Kita-ku, Okayama City, Okayama 700-8558 Institute of Plant Science and Resources Branch Library 2-20-1 Chuo, Kurashiki City, Okayama 710-0046